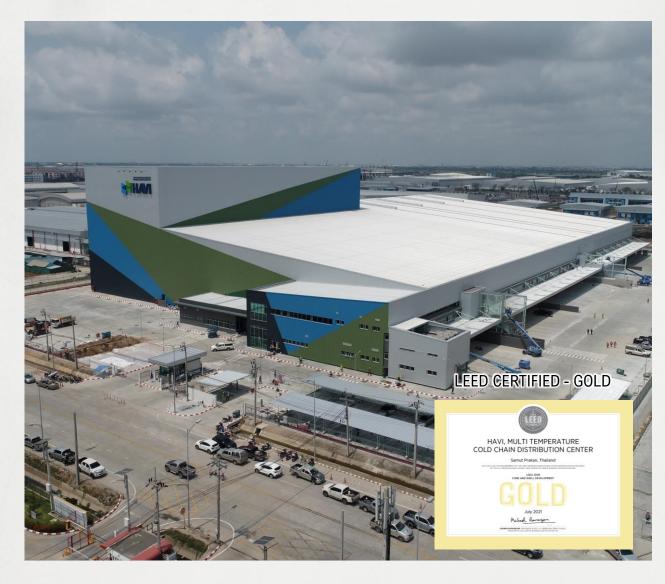

## PROJECT EXPERIENCE CERTIFIED BY LEED

FRASERS PROPERTY INDUSTRY (THAILAND) CO., LTD.

HAVI LOGISTICS BUILT-TO-SUIT DISTRIBUTION CENTER

CLIENT FRASERS PROPERTY INDUSTRY (THAILAND) CO., LTD.

#### FUNCTION

DISTRIBUTION CENTER W/ COLD ROOM & ASRS GFA: 29,520  $\mbox{m}^2$ 

LOCATION BANGKOK FREE TRADE ZONE, SAMUTPRAKARN

CONSTRUCTION PERIOD JUN 2019 - MAR 2020

On your side, In your Life. THAI NISHIMATSU CONSTRUCTION CO., LTD.