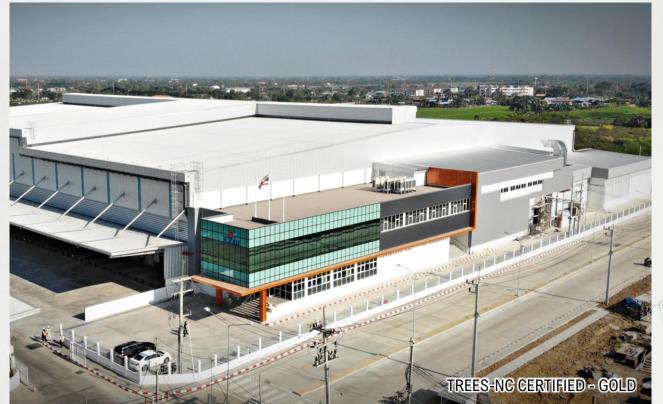

## PROJECT EXPERIENCE CERTIFIED BY TREES

ALL NOW ZCOMPLEX PHASE 2 DISTRIBUTION CENTER

 $\begin{array}{l} \textbf{FUNCTION} \\ \textbf{AMBIENT WAREHOUSE FOR SEVEN ELEVEN} \\ \textbf{GFA}: 23,258\ m^2 \end{array}$ 

LOCATION LAD LUM KAEW, PATHUMTHANI

CONSTRUCTION PERIOD NOV 2020 - JUN 2021